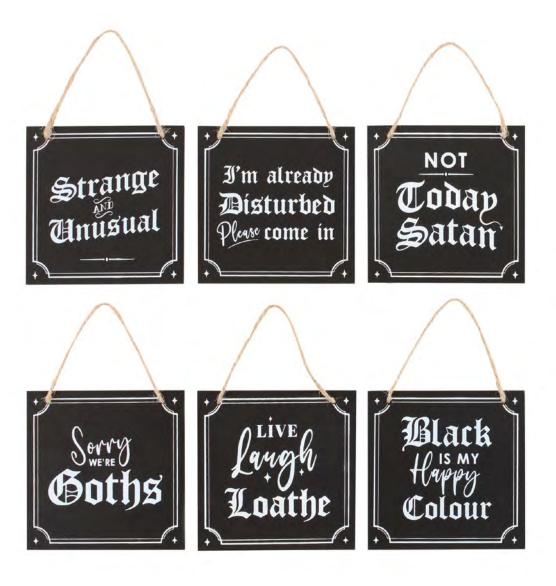

#### **Product Description**

This collection of 12 gothic-themed mini signs are crafted from durable MDF. Featuring comical phrases making them perfectfor adding a touch of dark elegance to home decor. Includes light brown rope for easy hanging and two of each design. Exclusively designed by Something Different as part of the Dark Matter collection. Phrases include:x2 'Strange as usual'x2 'I'm already disturbed. Please come in'x2 'Not today, Satan'x2 'Sorry, we're goths'x2 'Live, laugh, loathe'x2 'Black is my happy colour'